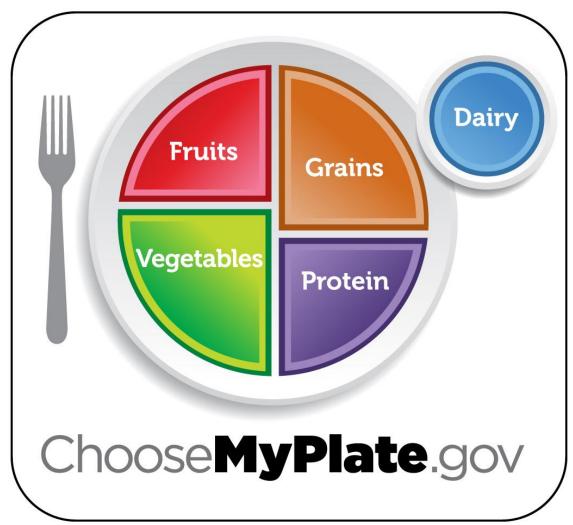

## My Plate is an 8.5" or 9" plate!

Measurements are in cups.

- 1. The serving size for this food is \_\_\_\_\_ cups. Mark this on the ruler with an "S".
- 2. Fill your container with a satisfying amount of food.
- 3. Use measuring cups to determine portion size. Mark on the ruler. (SB1, SB2 = small bowl; LB1, LB2 = large bowl)
- 4. Fill out chart below. What is the relationship between container size and portion size?