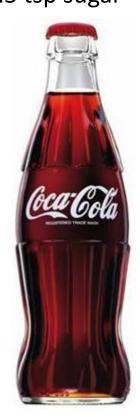

## Super-sized sodas

6 oz 60 calories 3.5 tsp sugar 12 oz110 calories7 tsp sugar

32 oz 310 calories 21 tsp sugar

## Sugar adds up!