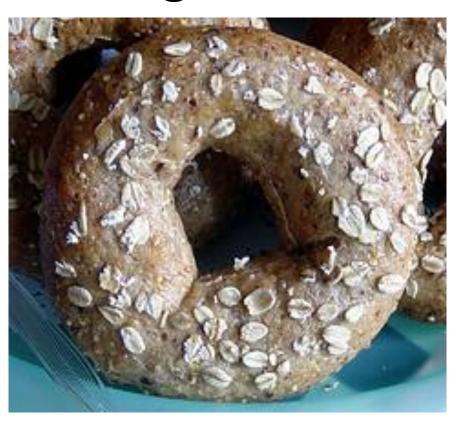

## Super-sized bagels

3 inch diameter 140 calories

6 inch diameter 350 calories

| Amount Per S     | rving       | 70            |
|------------------|-------------|---------------|
| Calories 15      | 5 Calorie   | s from Fat 93 |
| 9.               | ,           | % Daily Value |
| Total Fat 11     | g           | 16%           |
| Saturated Fat 3g |             | 15%           |
| Trans Fat        | 1,000,000   | 3.30          |
| Cholesterol 0mg  |             | 0%            |
| Sodium 148mg     |             | 696           |
| Total Carbo      | hydrate 14g | 5%            |
| Dietary Fiber 1g |             | 5%            |
| Sugars 1         | g           | - 0           |
| Protein 2g       | 02          |               |
| Vitamin A        | 0% • Vita   | amin C 9%     |
| Calcium          | 1% • Iro    |               |