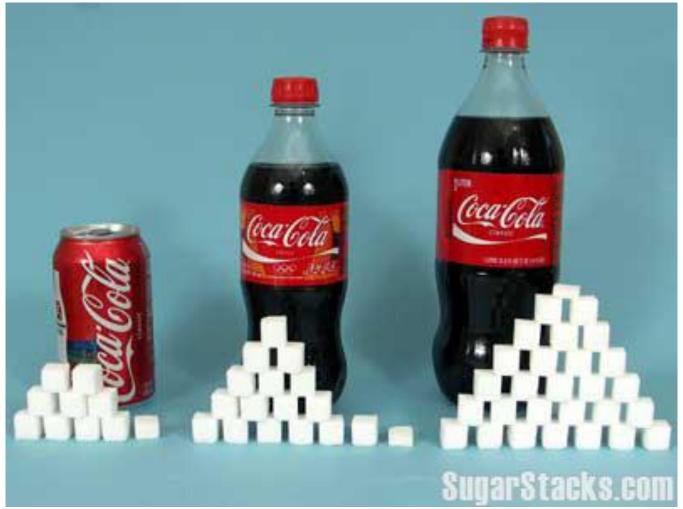

## Super-sized sodas

6 oz 60 calories 3.5 tsp sugar 12 oz110 calories7 tsp sugar

32 oz 310 calories 21 tsp sugar

## Sugar adds up!