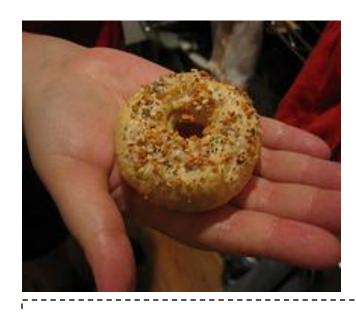

## Super-sized bagels

3 inch diameter 140 calories

6 inch diameter 350 calories

| Amount Per S     | rving       | 70            |
|------------------|-------------|---------------|
| Calories 15      | 5 Calorie   | s from Fat 93 |
| 9.               | ,           | % Daily Value |
| Total Fat 11     | g           | 16%           |
| Saturated Fat 3g |             | 15%           |
| Trans Fat        | 1,000,000   | 3.30          |
| Cholesterol 0mg  |             | 0%            |
| Sodium 148mg     |             | 696           |
| Total Carbo      | hydrate 14g | 5%            |
| Dietary Fiber 1g |             | 5%            |
| Sugars 1         | g           | - 0           |
| Protein 2g       | 02          |               |
| Vitamin A        | 0% • Vita   | amin C 9%     |
| Calcium          | 1% • Iro    |               |