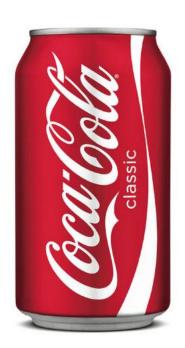

## Super-sized sodas

6 oz 60 calories 3.5 tsp sugar 12 oz110 calories7 tsp sugar

32 oz 310 calories 21 tsp sugar

## Sugar adds up!