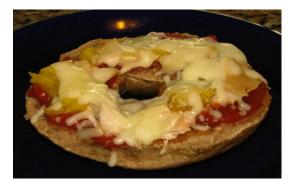

# MyPlate Pizza

Number of servings: 2 Serving size: ½ muffin

#### Ingredients:

1 whole-wheat English muffin or mini whole-wheat bagel 2 Tablespoons low sodium tomato sauce

1 slice of roasted turkey meat (ham or chicken can be substituted)

1/4 cup shredded low sodium mozzarella cheese

4 chunks of pineapple (in 100% juice, no sugar added)

## **Directions:**

Preheat the oven to 400 degrees. Slice the meat into bite

sized pieces. Assemble the pizza, spreading the tomato sauce on the muffin first. Then add the meat and pineapple. Finally, top with cheese. Place pizza on baking sheet and bake for five minutes or bake in a